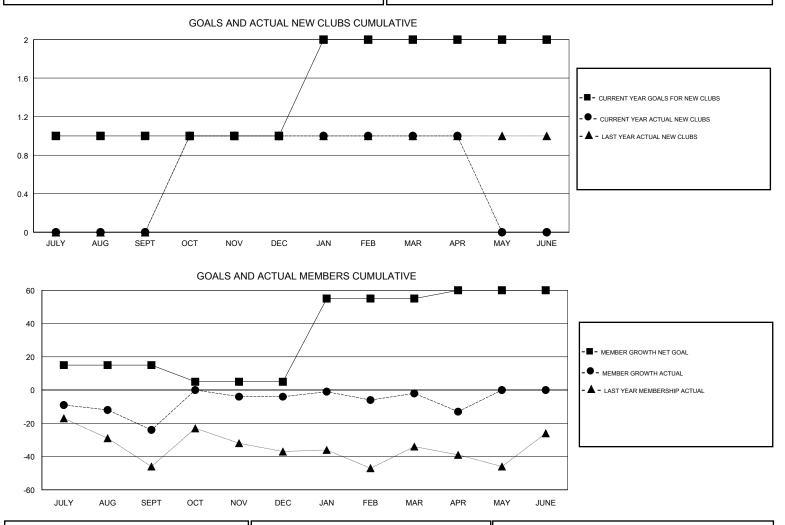

#### GMT CA

|               | Club          | s         |               | Members               |                           |                         |                                                    |  |
|---------------|---------------|-----------|---------------|-----------------------|---------------------------|-------------------------|----------------------------------------------------|--|
|               | RESULTS FOR   | 2017-2018 |               | RESULTS FOR 2017-2018 |                           |                         |                                                    |  |
| QUARTER       | NEW CLUB GOAL | NEW CLUBS | DROPPED CLUBS | QUARTER               | MEMBER GROWTH NET<br>GOAL | MEMBER GROWTH<br>ACTUAL | DROPPED<br>MEMBERS ACTUAL<br>(including transfers) |  |
| JULY/AUG/SEPT | 1             | 0         | 0             | JULY/AUG/SEPT         | 15                        | 19                      | 39                                                 |  |
| OCT/NOV/DEC   | 0             | 1         | 0             | OCT/NOV/DEC           | -10                       | 68                      | 47                                                 |  |
| JAN/FEB/MAR   | 1             | 0         | 0             | JAN/FEB/MAR           | 50                        | 45                      | 39                                                 |  |
| APR/MAY/JUNE  | 0             | 0         | 0             | APR/MAY/JUNE          | 5                         | 5                       | 16                                                 |  |